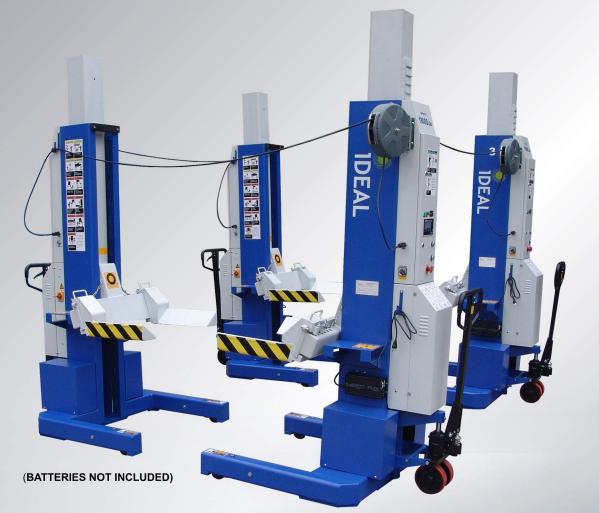

## MSC-18K-B 18,000 lb Mobile Single Column Lift

Each column is capable of lifting 18,000 pounds. In a tandem of 4, that means 72,000lbs. of lifting capacity. Siemens PLC and Electro-Optical encoder provide continuous synchronization of all columns. The iDEAL Mobile Column Lift comes with the latest lifting technology pre-installed.

## Specifications

- · Lifting capacity
- Lifting/lowering time
- Height Overall
- Width Overall
- Max. distance between columns
- Fork length
- Power pack
- Noise level
- Shipping weight

18,000 lbs per column 100S/60S 88-1/2" 44-1/8" 32'-8" 17-7/8" 24 VDC/3HP 70 dB(A) 1,584 lbs per column Retractable Comm. Cable Reels -Included Hand-Held Remote -Optional

## Features

- · Easy to use master controller for individual or paired synchronized operation
- Siemens PLC and Electro-Optical encoder provide continuous synchronization of all columns
- Adjustable lifting forks accommodate the widest range of wheels
- Easily positioned with pallet jack style wheel
- Heavy-duty hydraulic system
- Large carriage bearings provide durable, fast and easy lifting
- LCD screen with keyboard offers easy to read visuals of settings and lifting height
- Independent mechanical locking system
- Emergency switch on each column provide highest safety assurance
- Optional jack stands available